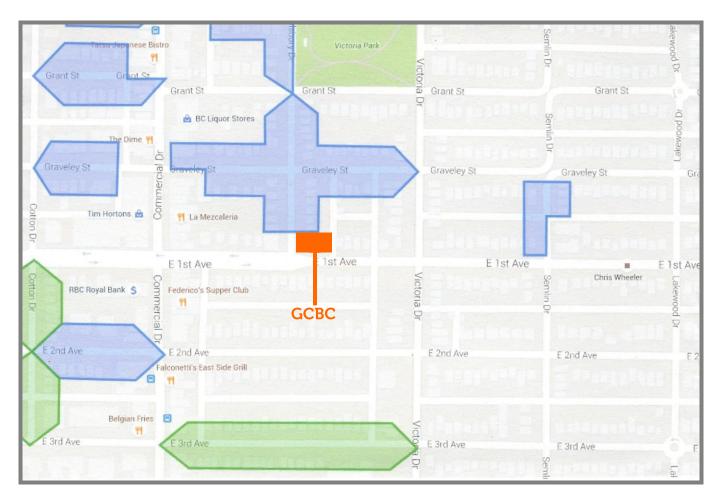

## Parking in the GCBC Neighbourhood

Below is a map that shows the neighbouring streets around GCBC that have **un**restricted parking available. This map is provided as a guide only and is from the City of Vancouver website.

## The BLUE areas are Residential Permit Parking only. The GREEN areas are Resident Only Parking.

There may be **unr**estricted parking available in these areas.

Refer to the posted street signs when parking.

If you park in restricted parking, you may be subject to a ticket or towing.

Another option for parking is under SuperValu at the corner of 1st & Commercial. The first 45 minutes are free. Cost for additional time is posted on the signs.

Residential permit parking zone Resident-only parking zone